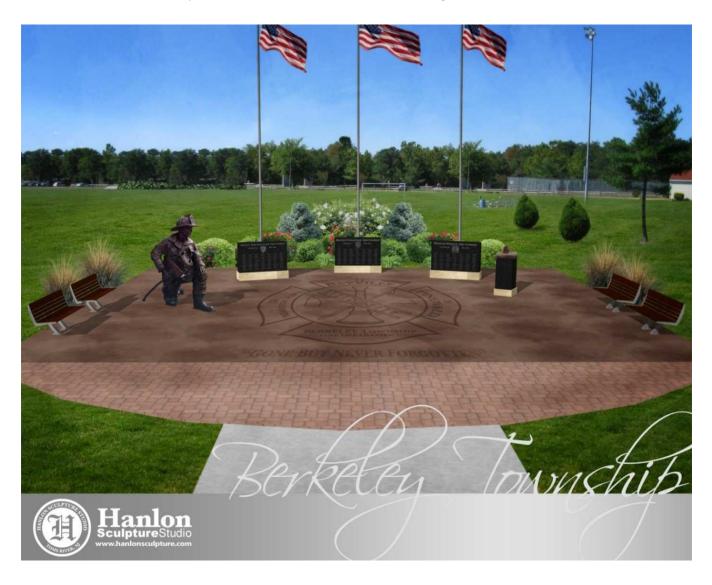

# Veteran's Park Bayville, Future Site of the Berkeley Township Volunteer Firefighter's Memorial

"You can help us build our Memorial"

One **Brick** at a time

# BERKELEY TOWNSHIP VOLUNTEER FIREFIGHTER'S MEMORIAL BTFM.ORG "BE A PART OF OUR HISTORY" HELP US BUILD IT ONE BRICK AT A TIME

This Memorial is to honor and remember those Volunteer Firefighter's who served in any one of the 3 Berkeley Township Volunteer Fire Departments, Bayville Vol. Fire Co,, Manitou Park Vol. Fire

Co., and Pinewald Pioneer Vol. Fire Co. some for as many as 50 years

You, along with your family, friends or Business can become a part of our history. The purchase of a Brick Paver, etched with your family name, Business name and or Business Logo, or any special message, will become a permanent part of this important Memorial. When you come to visit the Memorial, you will always find your special message etched in stone for you to always admire, and others that come to visit, will also see that you, your family and or Business helped us build our Volunteer Firefighter's Memorial.